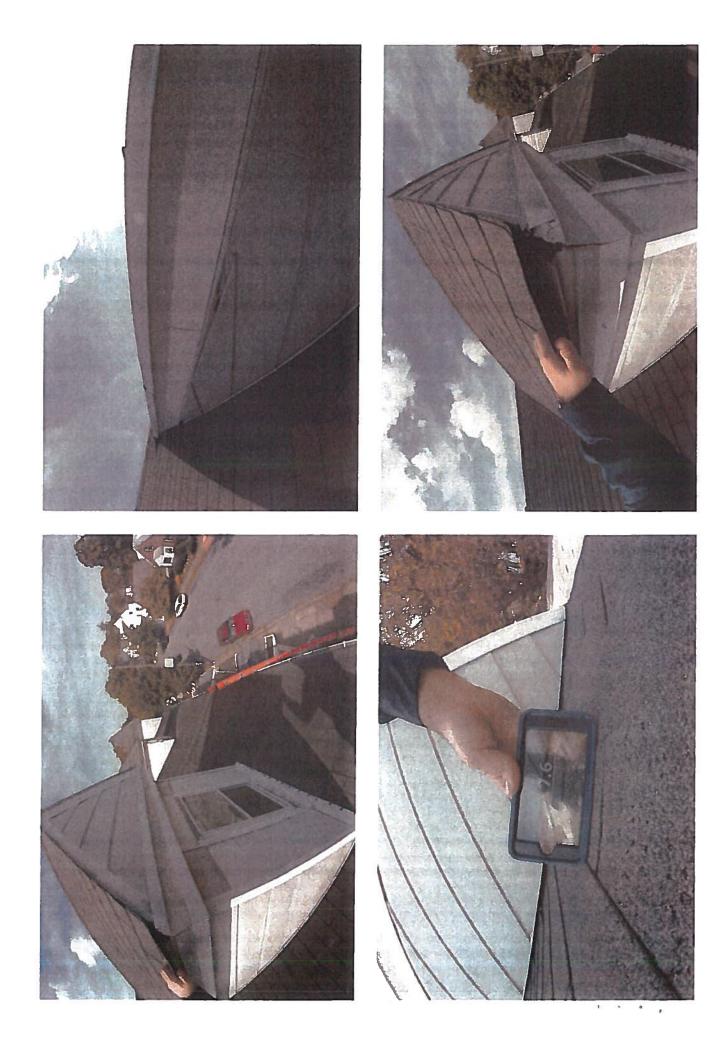

Date: 9/27/17

Customer Name: Patrick & Hannah Conroy

Property Address: 238 E. Wall St., Bethlehem, Pa 18018

Phone Number:

Specialist: <u>Robert Fisher</u> Township:

During inspection contractor found: Multiple areas of deteriorated/corroded shingles, pipe collars, chimney flashing, chimney pointing, and siding; recommend a full roof replacement. Upper rear dormer is below a 3/12 pitch; recommend replacement with a low slope TPO membrane (Homeowner opted for shingles).

### New Roof (Entire Upper Main Roof Only)

- 1. Remove existing roofing materials down to bare wood sheathing, and dispose of all debris (See wood notice below)
- 2. Install new plywood overtop of existing planks board over the entire upper main roof surface
- 3. Install new framing on both sides of upper rear dormer, and prep for skylights
- 4. Install 2 new C01- Velux manual opening skylights with aluminum flashing kit and pole on the upper rear
- 5. Install new cricket diverter on the rear of chimney where needed
- 6. Install new ice and water shield in all valley, gutter lines, around the base of vent pipes, over the entire rear dormer section, around the base of skylights, and around the base of the chimney
- 7. Install new standard felt over entire surface of roof
- 8. Install new aluminum C3.5-inch drip capping around the entire perimeter of roof (Color: \_\_\_\_\_White \_\_\_\_\_)
- 9. Install new starter shingles around the entire perimeter of roof leaving a linch overhang
- 10. Install new Owens Corning Lifetime Dimensional algae resistant shingles using six nails in every shingle to allow for 130MPH wind coverage over entire surface of roof (Color: CALX B(GCX))
- 11. Remove existing pipe collars and dispose of all debris
- 12. Install new aluminum pipe collars where needed
- 13. Install new shingle-over ridge vent along peak of roof
- 14. Install new hip shingles across peak of roof (Color: to match roof)
- 15. Install new aluminum 5in.x 5in. shingle step flashings alongside chimney wall
- 16. Install new custom bent aluminum chimney flashing around the entire base of chimney (Color: White )