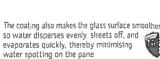

### High Performance laminated glazing

Outer - 3mm toughened Low-E<sup>1</sup> coated Cardinal glass Cavity - 9mm sealed

Inner – 5.36mm clear laminated

NEAT" Coating on outer pane reduces cleaning frequency Warm edge technology Increases energy efficiency