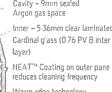

### High Performance laminated glazing

Outer - 3mm toughened Low-E<sup>1</sup> coated Cardinal glass Cavity - 9mm sealed

Inner – 5.36mm clear laminated

NEAT" Coating on outer pane reduces cleaning frequency Warm edge technology Increases energy efficiency

> Outer - 3mm toughened Low-E<sup>1</sup> coated Cardinal glass.

Cavity - 11mm sealed Argon das space

Inner - 3mm toughened, clear Card nal glass.

Warm edge technology increases energy efficiency

Laminated glass (2004) must be used for skylights installed 3m or more above floor level