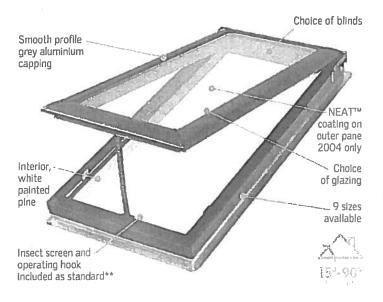

## Construction

Quality frame made from Ponderosa pine. Factory treated with a base preservative to reduce mould and mildew. Further treated with paint (2 coats) for a clean white interior finish.

Hardonden I vien

### High Performance laminated glazing

Outer - 3mm toughened Low-E<sup>1</sup> coated Cardinal glass Cavity - 9mm sealed

Inner – 5.36mm clear laminated

NEAT" Coating on outer pane reduces cleaning frequency Warm edge technology Increases energy efficiency