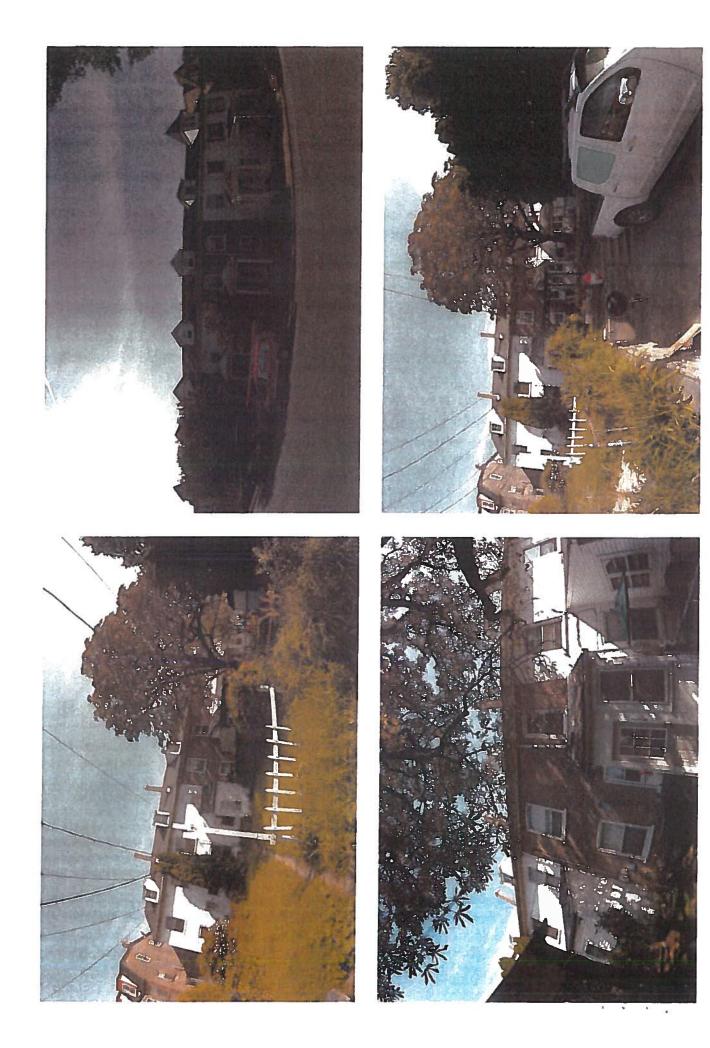

## 1. 238 E. Wall Street

It is proposed to replace the roof and install skylights. OWNER/APPLICANT: Patrick and Hanna Conroy/Mark J. Fisher Roofing, LLC

All members please call Fred Bonsall at 610-866-0505 if you will not attend. Applicant MUST be present for the appeal to be heard.

Date: 9/27/17

Customer Name: Patrick & Hannah Conroy

Property Address: 238 E. Wall St., Bethlehem, Pa 18018

Phone Number:

Specialist: <u>Robert Fisher</u> Township:

During inspection contractor found: Multiple areas of deteriorated/corroded shingles, pipe collars, chimney flashing, chimney pointing, and siding; recommend a full roof replacement. Upper rear dormer is below a 3/12 pitch; recommend replacement with a low slope TPO membrane (Homeowner opted for shingles).